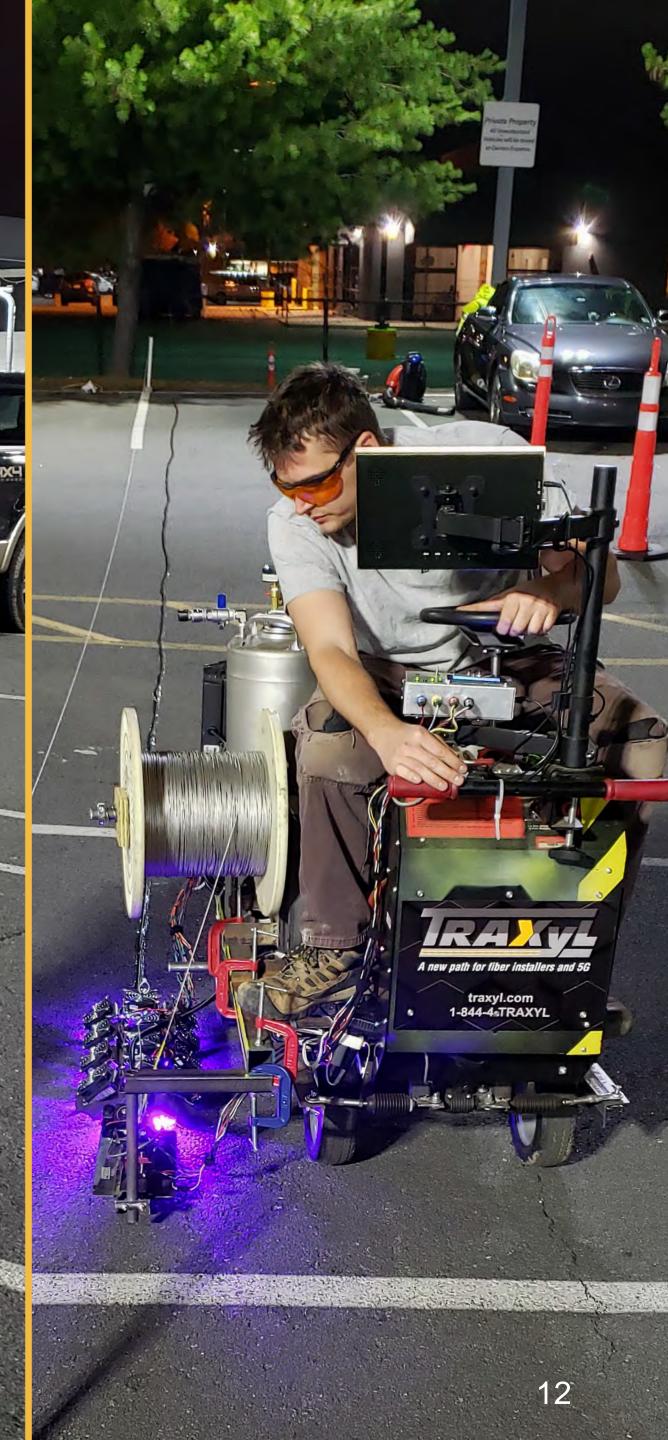

#### Completed FiberTRAX

Shown above is an older prototype. New FiberTRAXtor shown on a previous slide.

#### JDK-LLC Paid Pilot

**X** 

New FiberTRAXtor shown on a previous slide.

189