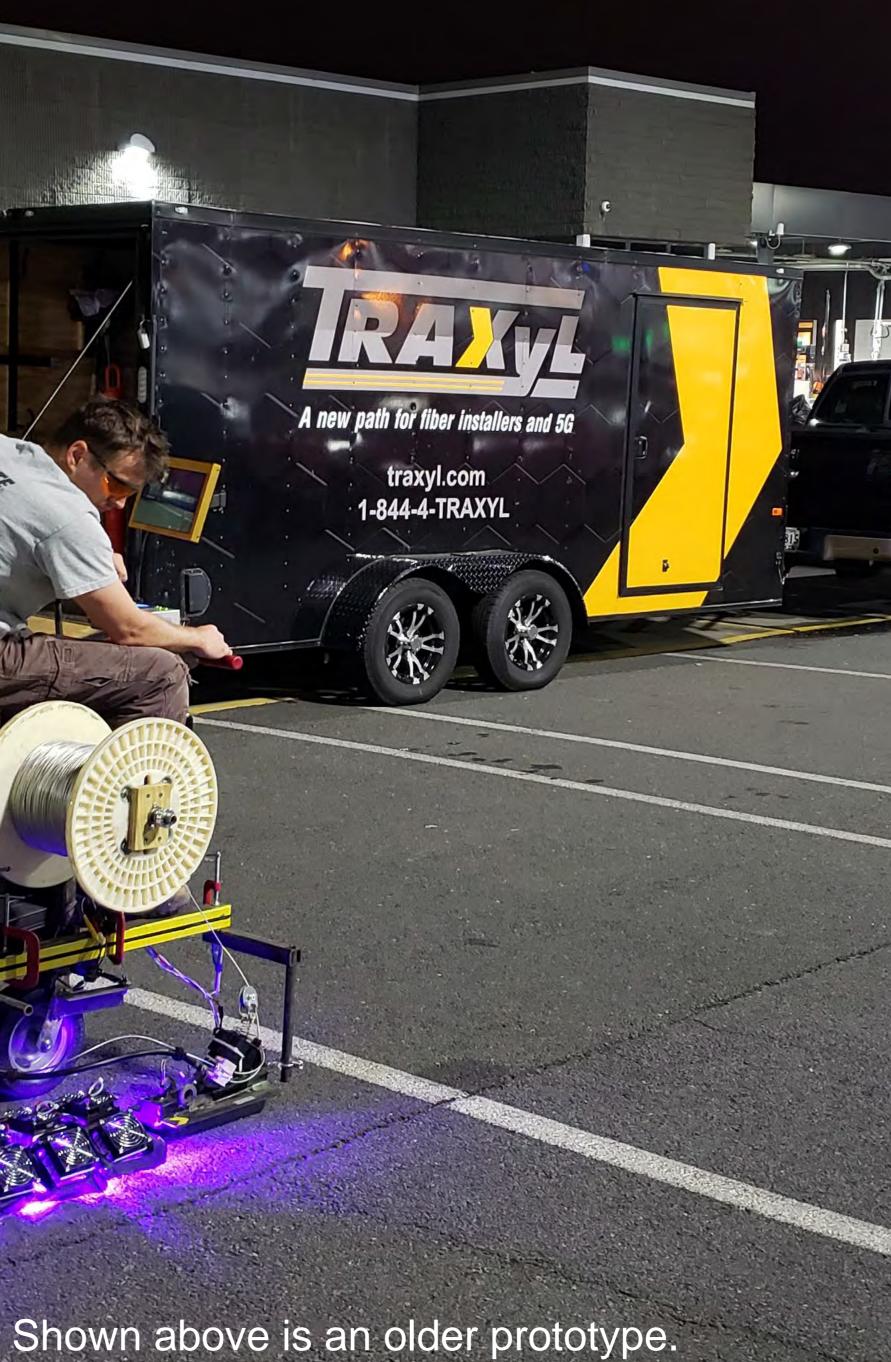

#### Completed FiberTRAX

Shown above is an older prototype. New FiberTRAXtor shown on a previous slide.