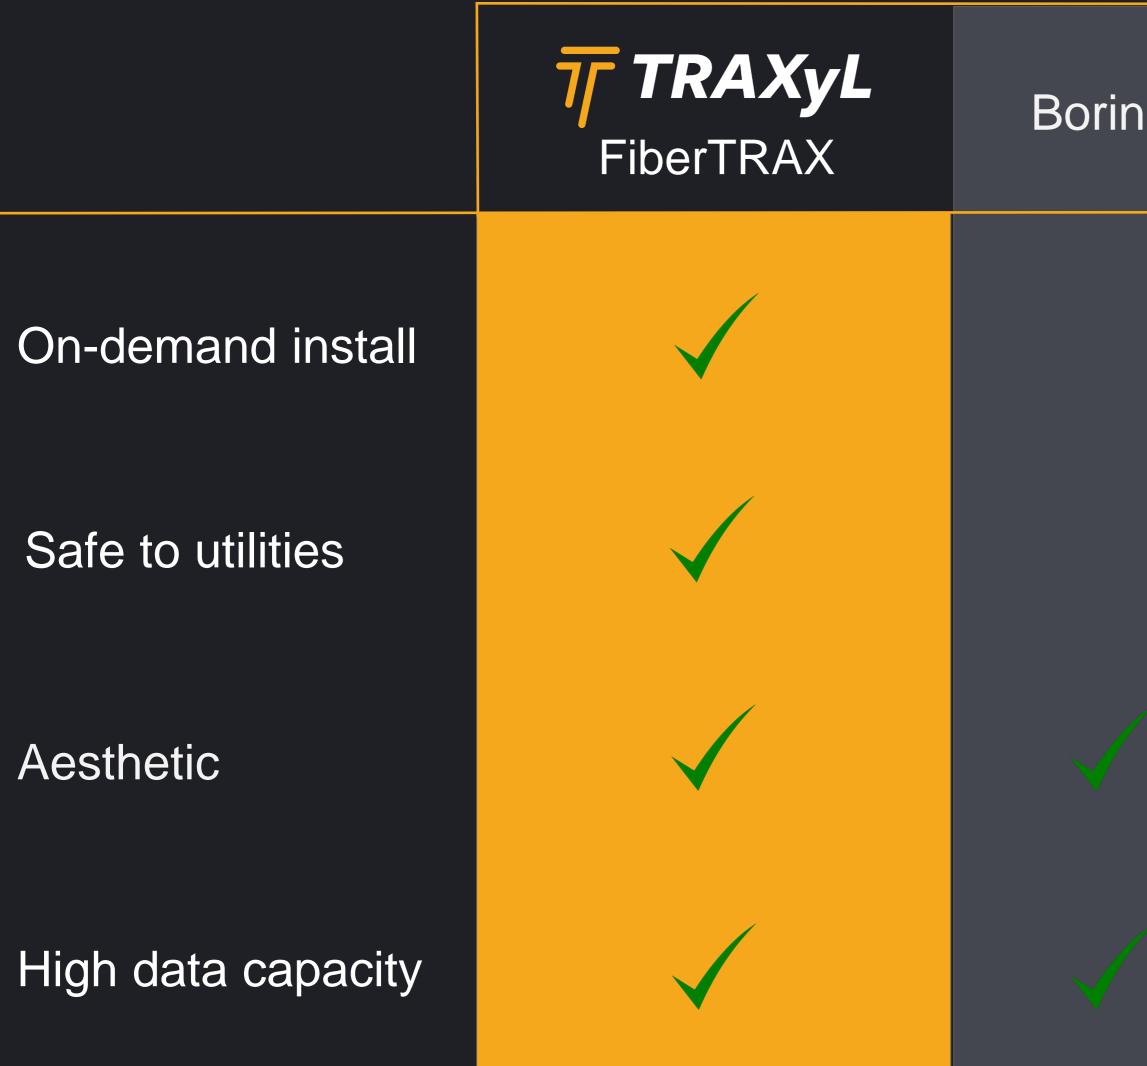

## FiberTRAX vs Conventional Methods

|    |                     |           | Fiber            |                |
|----|---------------------|-----------|------------------|----------------|
| ng | Micro-<br>trenching | Trenching | Utility<br>Poles | Wire           |
|    |                     |           |                  | Var<br>Signifi |
|    |                     |           |                  |                |
|    |                     |           |                  |                |
|    |                     |           |                  |                |

## Mile of FiberTRAX vs Conventional