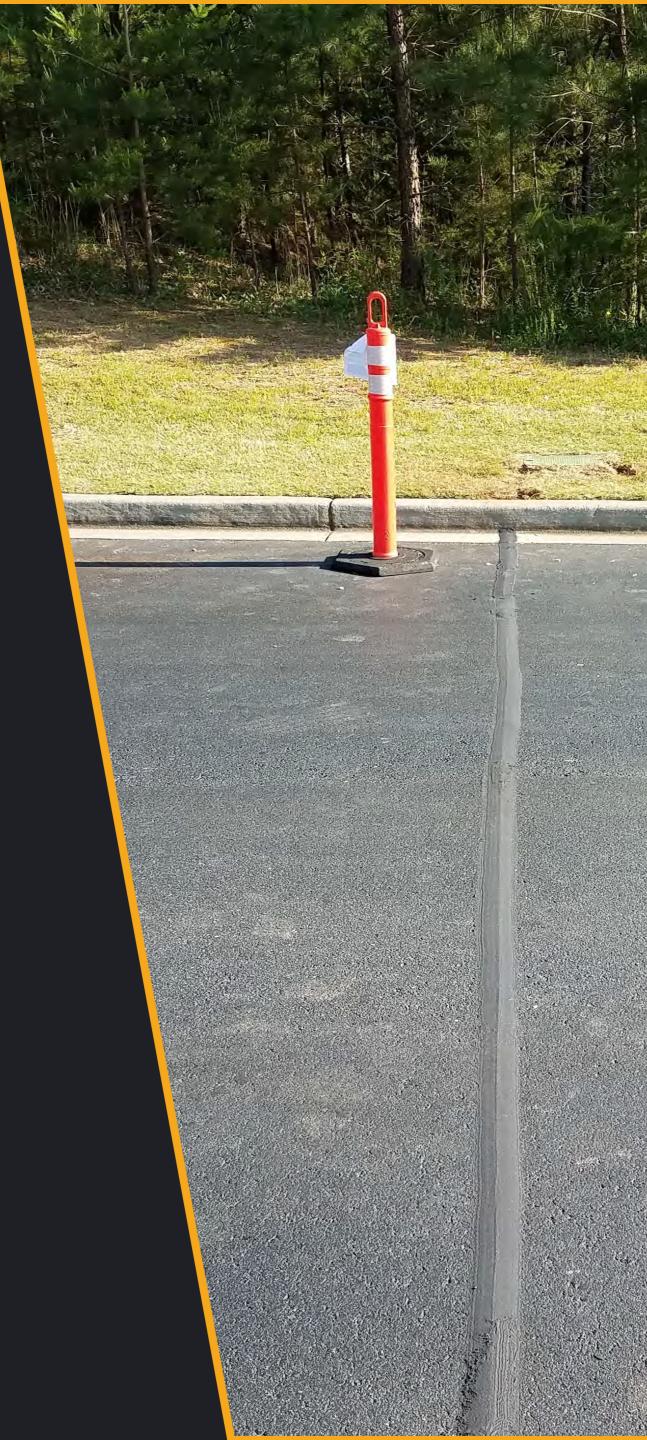

## **FiberTRAX®:** "Painting" fiber on paved surfaces

## The *Fiber*TRAX Advantage

Rapidly deployed surface mounted fiber protected by durable coatings.