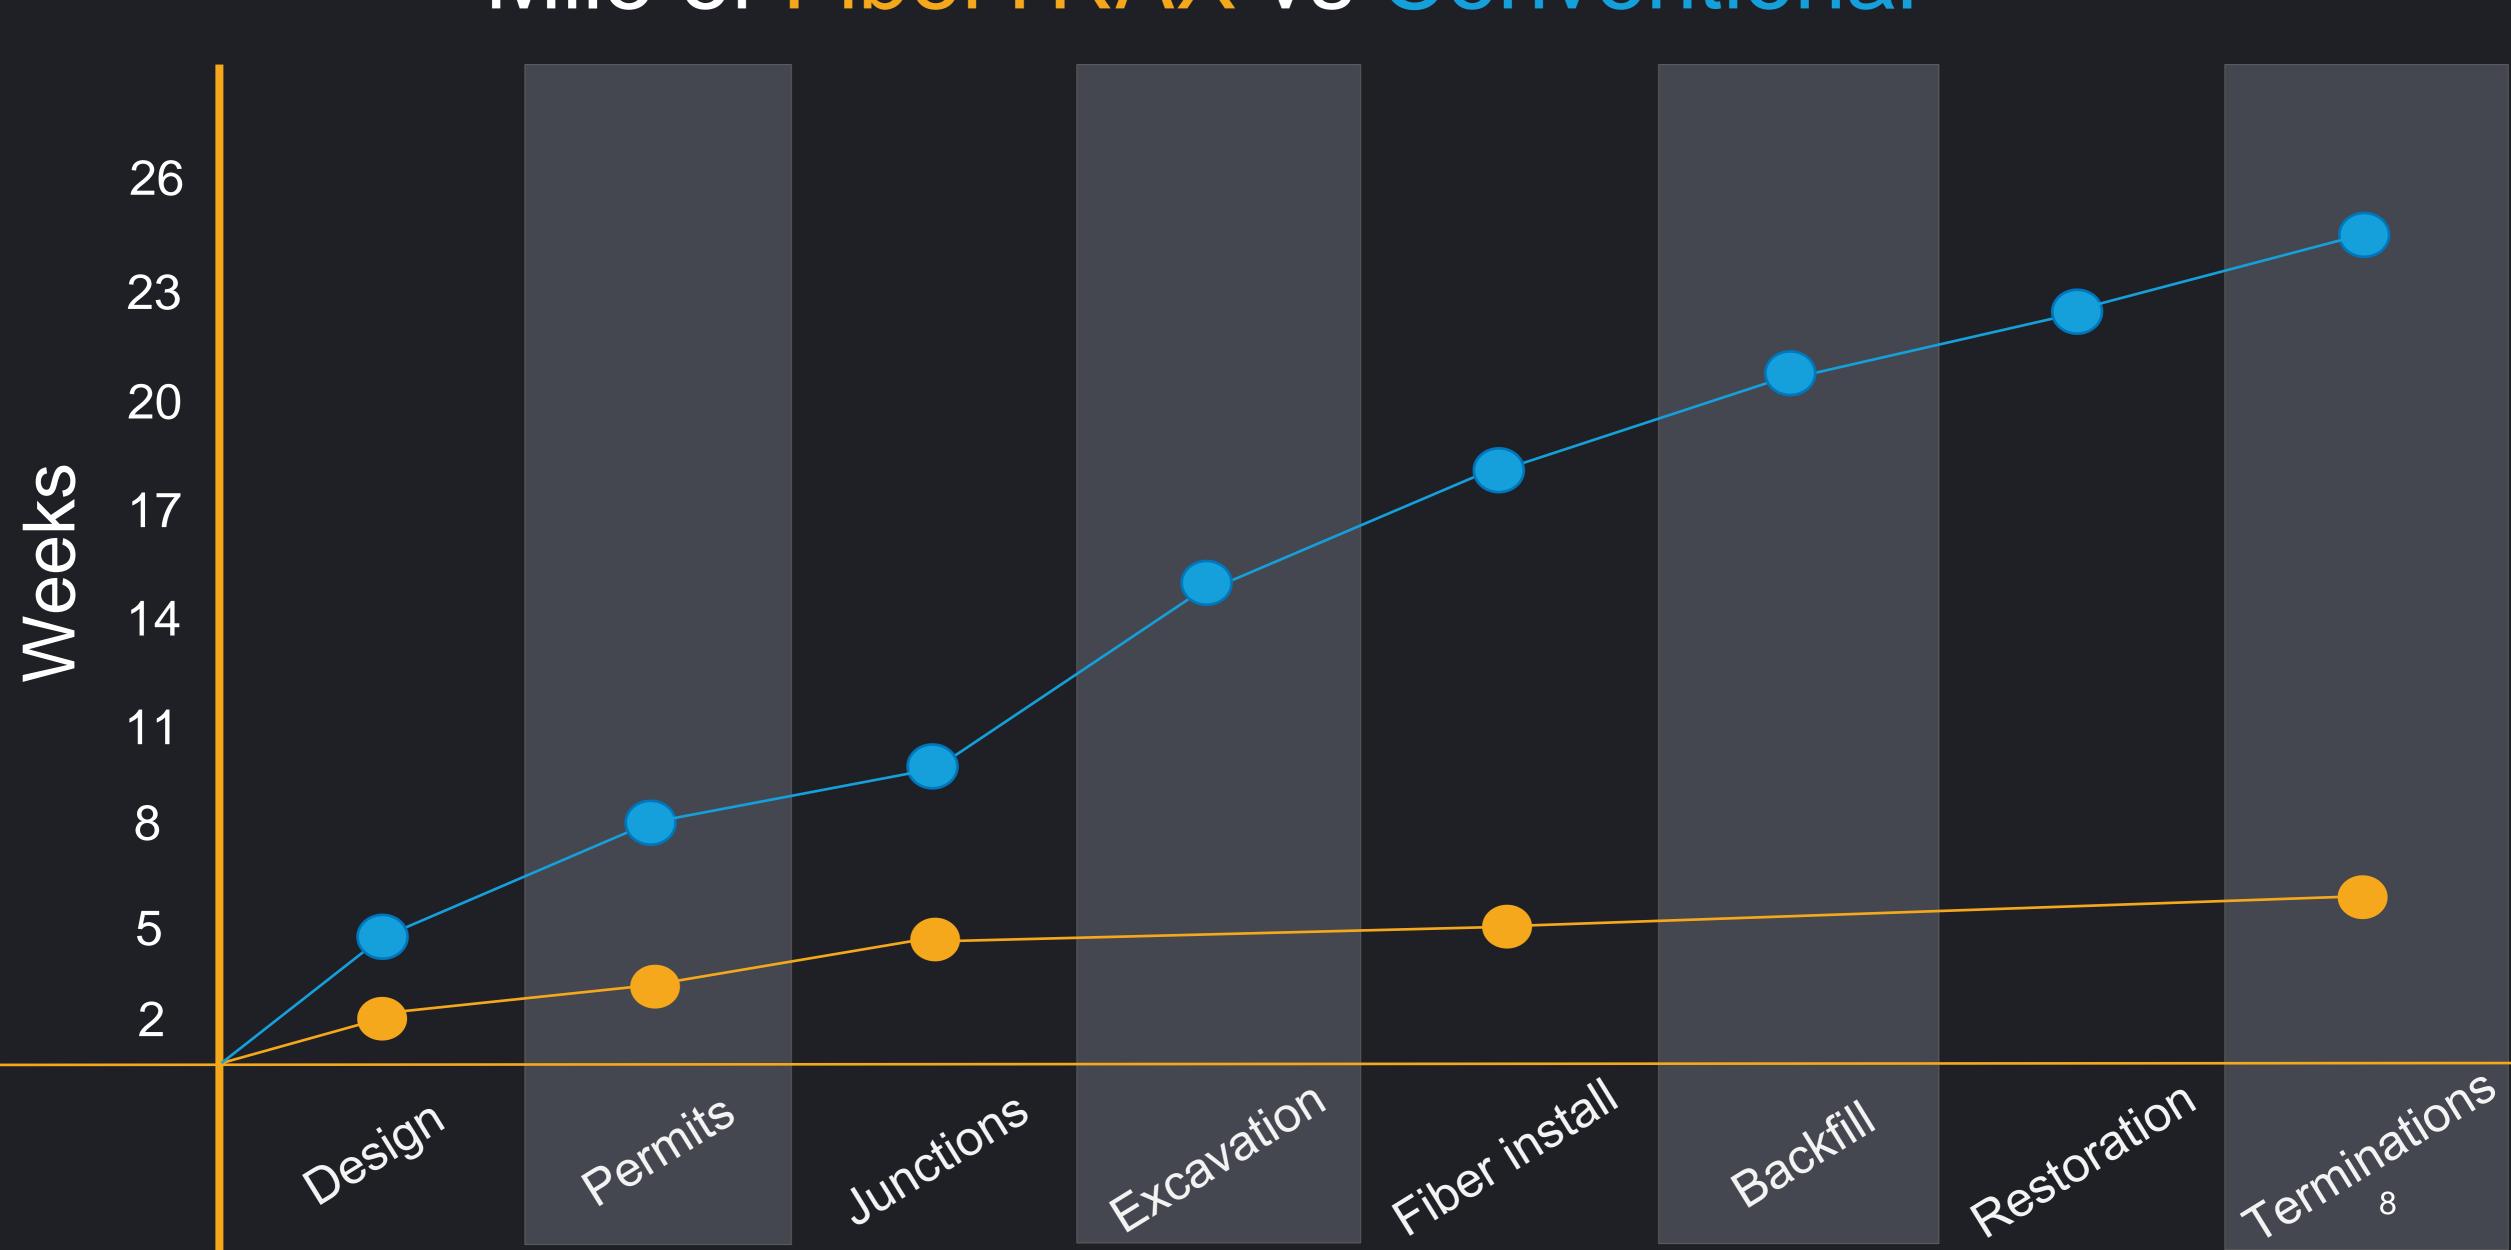

ize exaggerated, not to scale.

## Bond Coat<sup>™</sup>

#### Protective Top Coat™

**DIMENSIONS:** 

FiberTRAX width: ~100 mm

FiberTRAX height: ~8 mm

Cable diameter: 3-5 mm



## FiberTRAX vs Conventional Methods



|    |                     |           | Fiber            |                |
|----|---------------------|-----------|------------------|----------------|
| ng | Micro-<br>trenching | Trenching | Utility<br>Poles | Wire           |
|    |                     |           |                  | Var<br>Signifi |
|    |                     |           |                  |                |
|    |                     |           |                  |                |
|    |                     |           |                  |                |



## Mile of FiberTRAX vs Conventional





## TRAXyL's Model:

# Lease Equipment Sell Fiber and Coatings Training & Certification



at S.









N.S.

#### Customer Needs

## Initial Customer Focus

Customer Locations

Customer Acquisition



#### Last mile Network extension Fast or immediate install



- **Distribution & Channel Partners**
- Education
- Partner with Installers & ISPs





#### Paid Pilot



A new path for liber installers and 5G

traxyl.com 1-844-4-TRAXYL



traxyl.com 1-844-4-TRAXYL

#### Completed FiberTRAX

Shown above is an older prototype. New FiberTRAXtor shown on a previous slide.

#### FiberTRAX 1<sup>st</sup> Pass



#### JDK-LLC Paid Pilot

**X** 

New FiberTRAXtor shown on a previous slide.

189













### Traction

#### 2017

Patents & Awards





**Innovation Award** 

Incubators & Accele