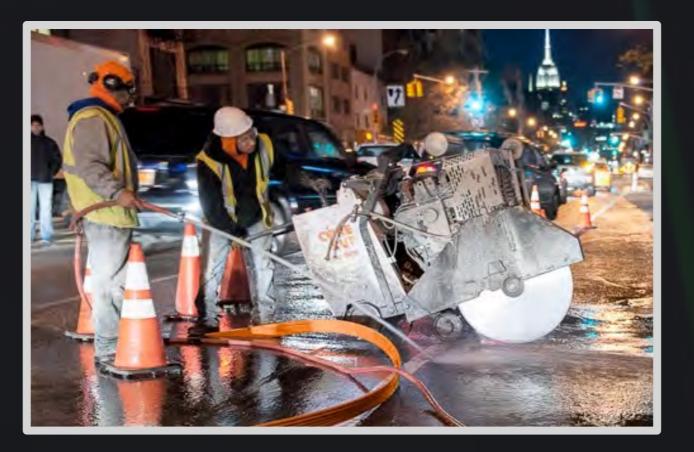

#### Completed FiberTRAX

Shown above is an older prototype. New FiberTRAXtor shown on a previous slide.

#### FiberTRAX 1<sup>st</sup> Pass

#### JDK-LLC Paid Pilot

**X** 

New FiberTRAXtor shown on a previous slide.

189