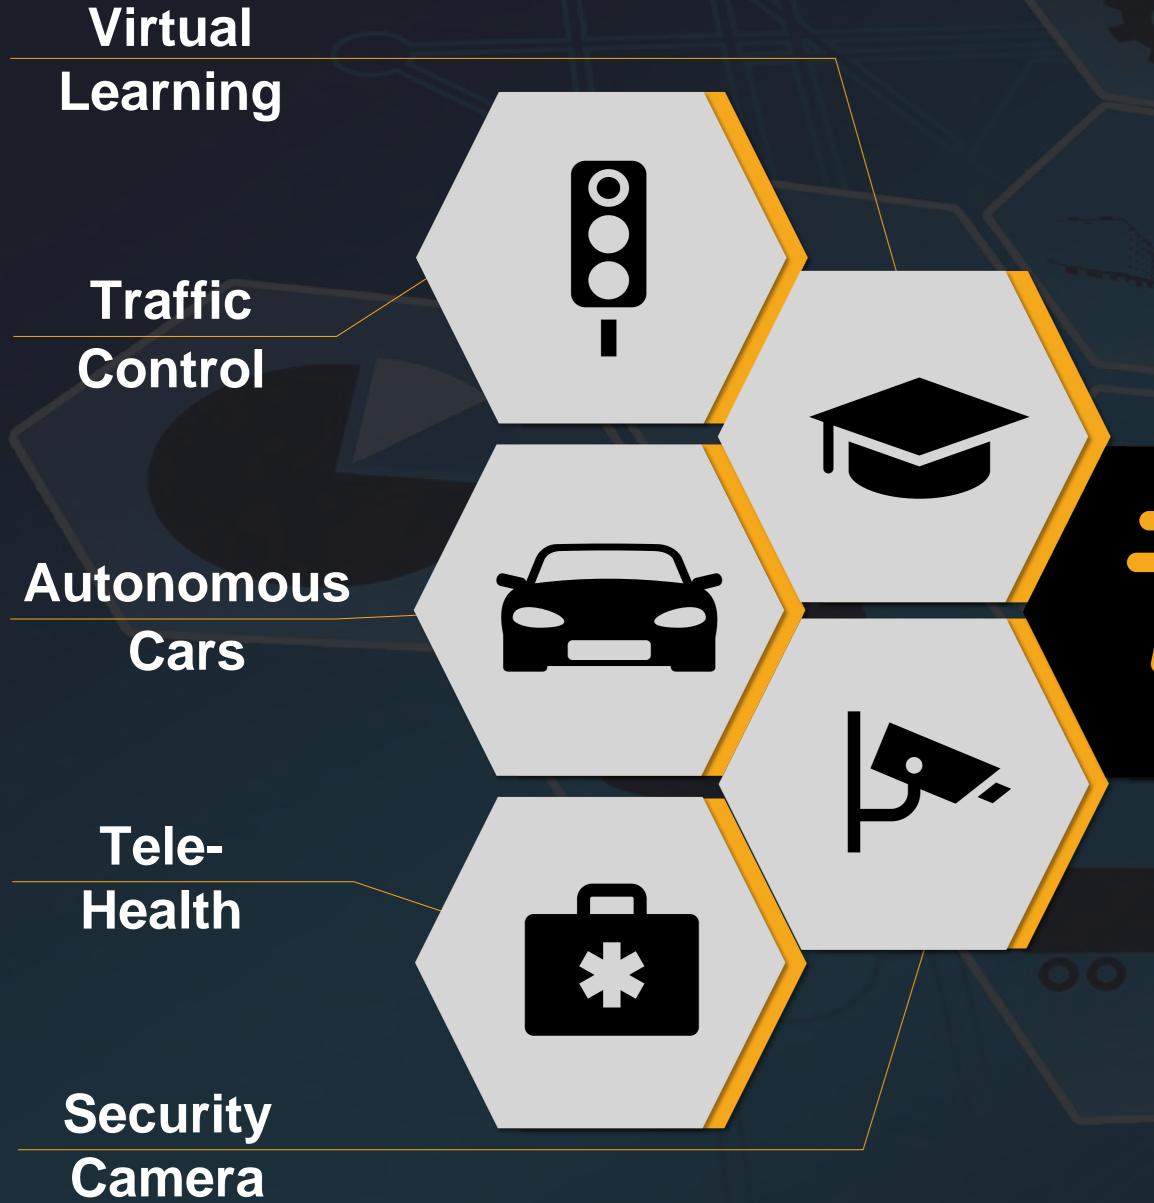

## Data and Beyond

Wireless Backhaul

Optical Sensing

-//-

• 5G

**P** 

Disaster Recovery

Military Applications

> Access Control