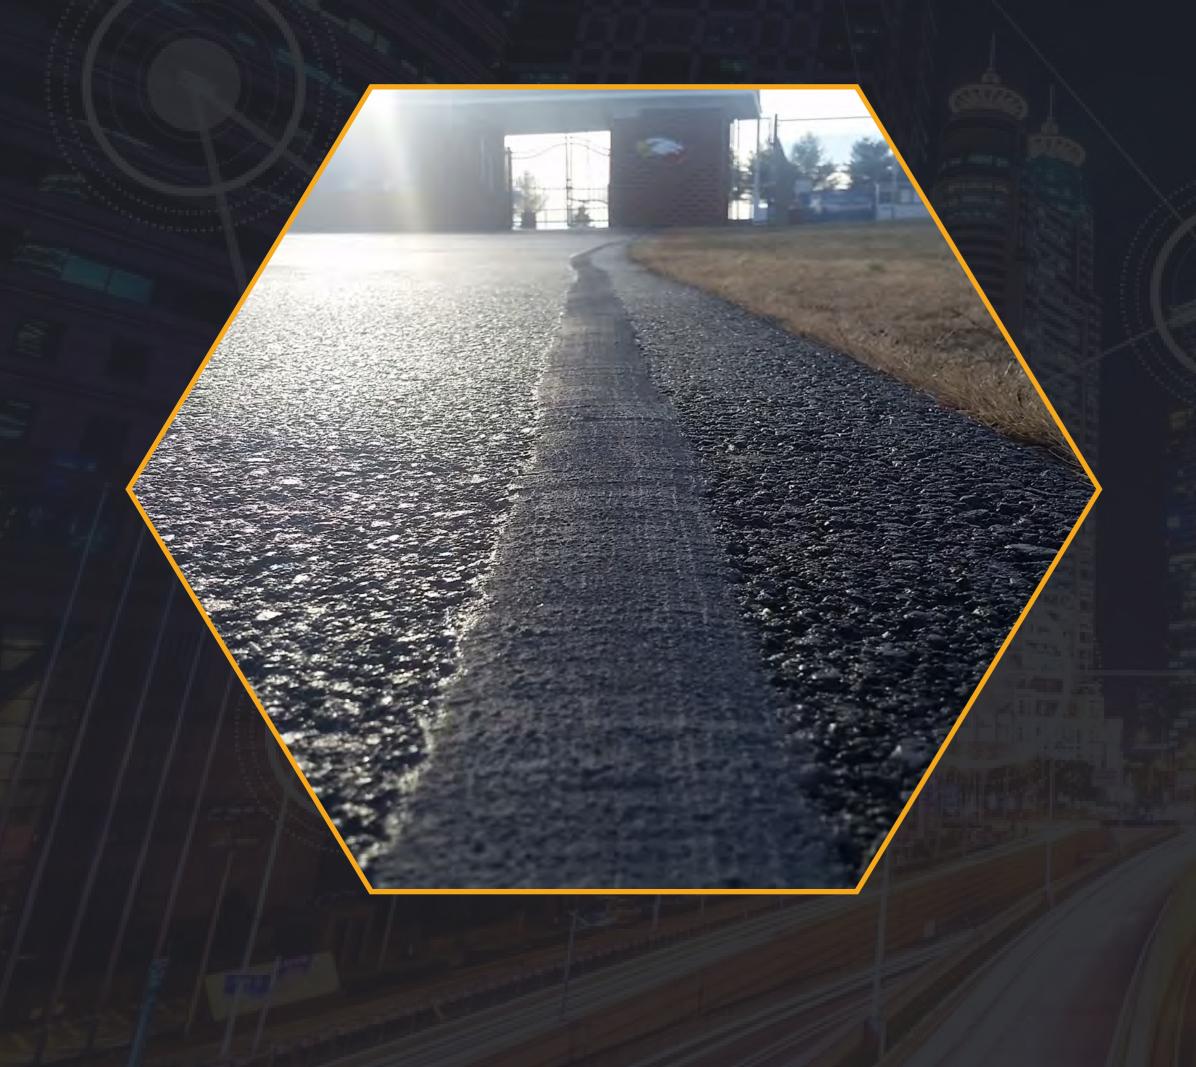

## **FiberTRAX®:** "Painting" fiber on paved surfaces

## The *Fiber*TRAX Advantage

Rapidly deployed surface mounted fiber protected by durable coatings.