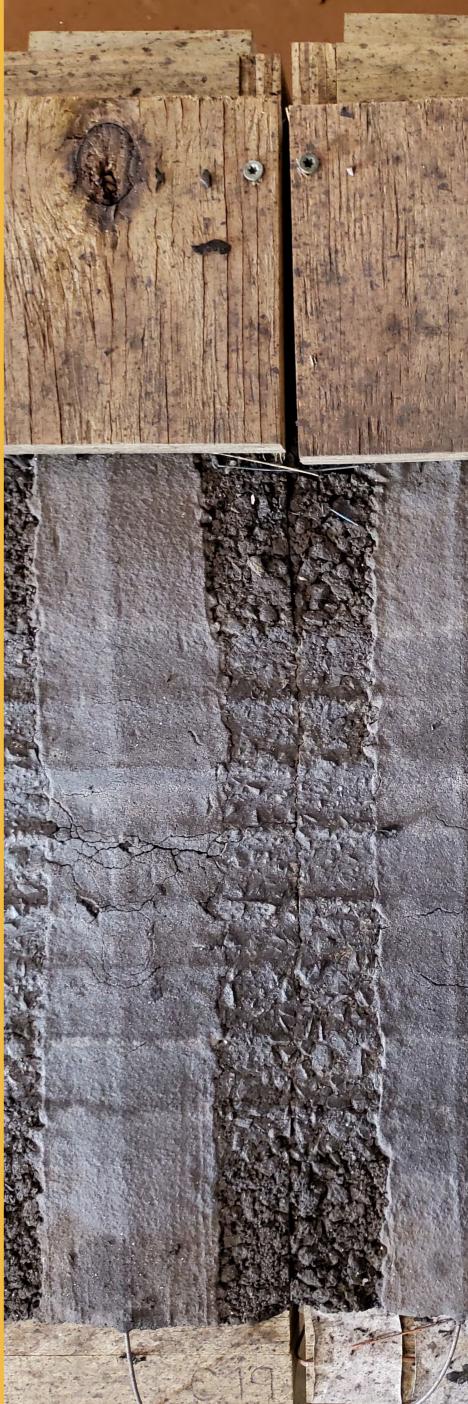

## **FiberTRAX®:** "Painting" fiber on paved surfaces

## The *Fiber*TRAX Advantage

Rapidly deployed surface mounted fiber protected by durable coatings.

## FiberTRAX Cross-section

Jacket, Kevlar, & Steel Armor

Elastic

**Optical Fibers** (250 micron)

Size exaggerated, not to scale.

## Bond Coat<sup>™</sup>

#### Protective Top Coat™

**DIMENSIONS:** 

FiberTRAX width: ~100 mm

FiberTRAX height: ~8 mm

Cable diameter: 3-5 mm